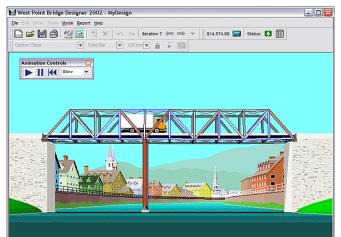

### **Summer Camp Program:**

M-F (12:30-4:30)

Monday: Computer Applications in Civil Engineering West Point Bridge Design Tuesday-Thursday: Balsa Wood Bridge Competition Friday: Civil Engineering Laboratory Experiments and Demonstrations